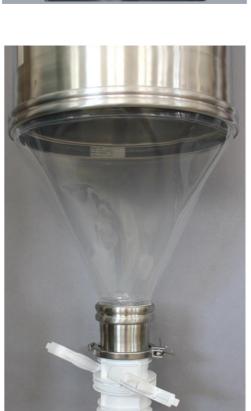

# The BOLZ-BFM® barrel

#### Modular

- + Modular system: filling, storage, emptying coordinated and combinable
- + Can also be used on existing lidded drums and tri-clamps with adapter
- + Transparent, temperature-resistant, abrasionresistant polyether-based polyurethane