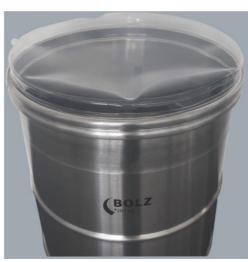

# The BOLZ-BFM® barrel

### Safety:

- + Maximum safety: no leakage of the product/dustproof
- + View of product, condition behaviour and level control during operation possible
- + Easy fault management in case of product congestion

### Weight/Handling

- + Up to 60% less weight compared to previous stainless steel solutions
- + Can be mounted safely and quickly without tools
- + For drum diameters 400; 450 and 600 mm