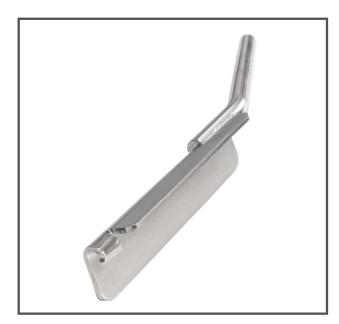

## **Drum opening aid in GMP-Design**

## Handling

- For all drum sizes with diameters 315 up to 770 mm from BOLZ INTEC
- + High quality stainless steel 1.4404/AISI316L
- + Easy opening and closing of the clamping rings without great effort
- + Electropolished surface also available
- + With documentation 3.1
- + With laser inscription on request