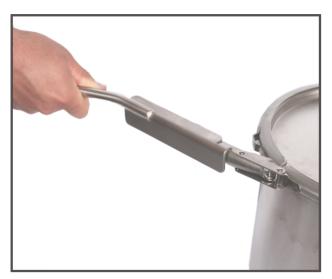

## **Drum opening aid in GMP-Design**

## Safety

+ Hygienic Design (EHEDG) - without dead spaces

BOLZ

INTEC

- + Autoclavable
- + Also suitable for clean rooms
- Risk of injury when opening and closing drums is minimized (entrapment of fingers, etc.)
- + Safe handling

## Handling

- For all drum sizes with diameters 315 up to 770 mm from BOLZ INTEC
- + High quality stainless steel 1.4404/AISI316L
- + Easy opening and closing of the clamping rings without great effort
- + Electropolished surface also available
- + With documentation 3.1
- + With laser inscription on request